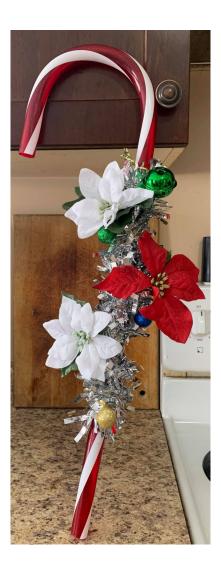

## **Christmas Wreath**

Here is a list of supplies you will need to create your very own Candy Cane Wreath to hang on your door or in your window.

- \* Large plastic candy cane
- \* Christmas garland (colorful and sparkly)
- Plastic or cloth poinsettia's
- \* Decorative Christmas ornaments ie, balls, jingle bells, pine cones, sleighs, and ribbon, etc...etc....
- \* Hot glue gun to attach all the materials to your candy cane.

Most if not all of the craft items can be purchased at any dollar store or bargain shop.

Below are 2 different design ideas. Remember...use your imagination and be creative with your candy cane wreath.