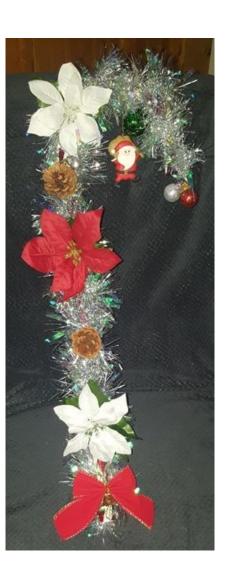

Most if not all of the craft items can be purchased at any dollar store or bargain shop.

Below are 2 different design ideas. Remember...use your imagination and be creative with your candy cane wreath.